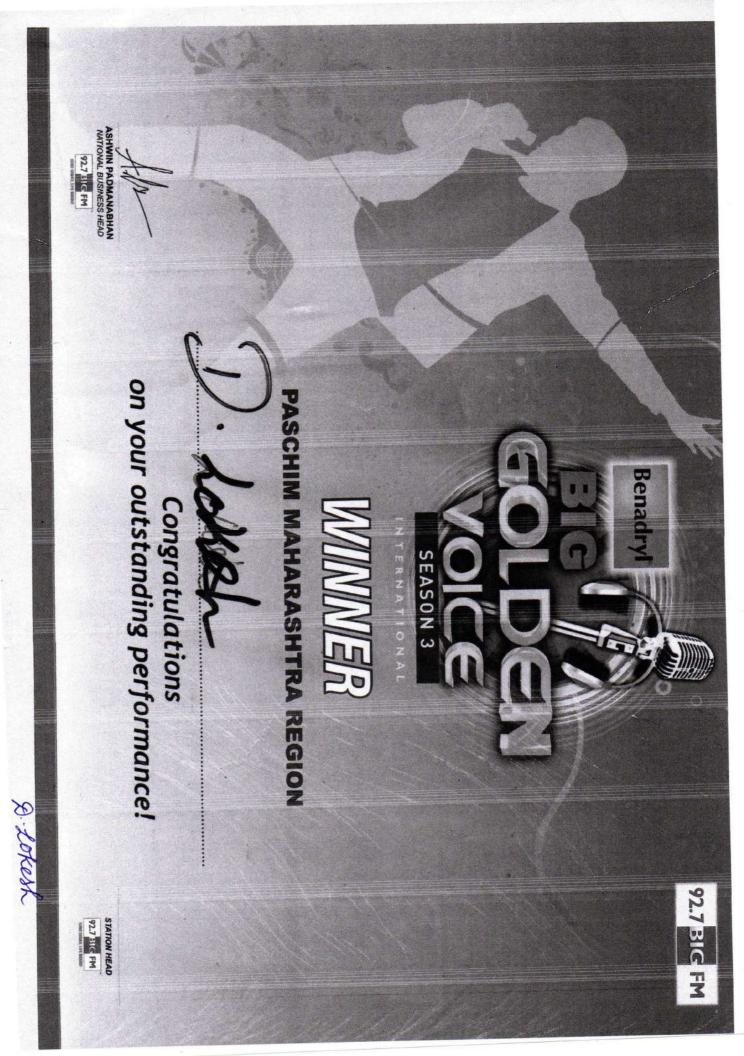

SUED IS SUBJECT TO THE COMPREHENSIVE SCRUTINY OF THE FINAL RESULT.
- THE UNIVERSITY RESERVES THE RIGHT TO CANCEL/REVISE THE RESULT AND CERTIFICATE IF ANY DISCREPANCY IS FOUND.

G of....pyd.ah...Degree. College Participated in zonal-level N.S.S. Youth Festival Conducted by This is to certify that Mr./Miss. ......I.J. Lakedu..... N.S.S. Units. Pydah Degree College, Rednam Gardens, Visakhapatnam on 07-01-2014. competition. We appreciate his/her voluntary participation in this regard. Programme Officer Pydah Degree College Unit-II, NSS Zonal-Level N.S.S. Youth Festival-2013-14 NATIONAL SERVICE SCHEME Pydah Degree College, Rednam Gardens, CERTIFICATE OF MERIT Programme Officer Pydah Degree College & Zonal Convener Unit-I, NSS Visakhapatnam. Reve D. Lokesh Pydah Degree College PRINCIPAL रावा 6







# STATE N.S.S. YOUTH FESTIVAL - 2013 ANDHRA UNIVERSITY, VISAKHAPATNAM NATIONAL SERVICE SCHEME

Certificate of Merit

organised by N.S.S. Cell, Andhra University at Andhra University Campus, VisaChapatnam from Andh NA ....... University participated in State N.S.S. Youth Festival 21-02-2013 to 23-02-2013. 1ST

He / She participated in the event ..... Solo Spring may and got .... I

prize. We appreciate his / her voluntary and active participation in this regard.

Programme Co-ordinator N.S.S., Andhra University

State Liaison Officer N.S.S., Govt. of A.P. 1 May

Head, N.S.S. Regional Centre, Hyd 1. Juli

Govt. of India

Vice - Chancello Andhra University

D'Lokesk





|