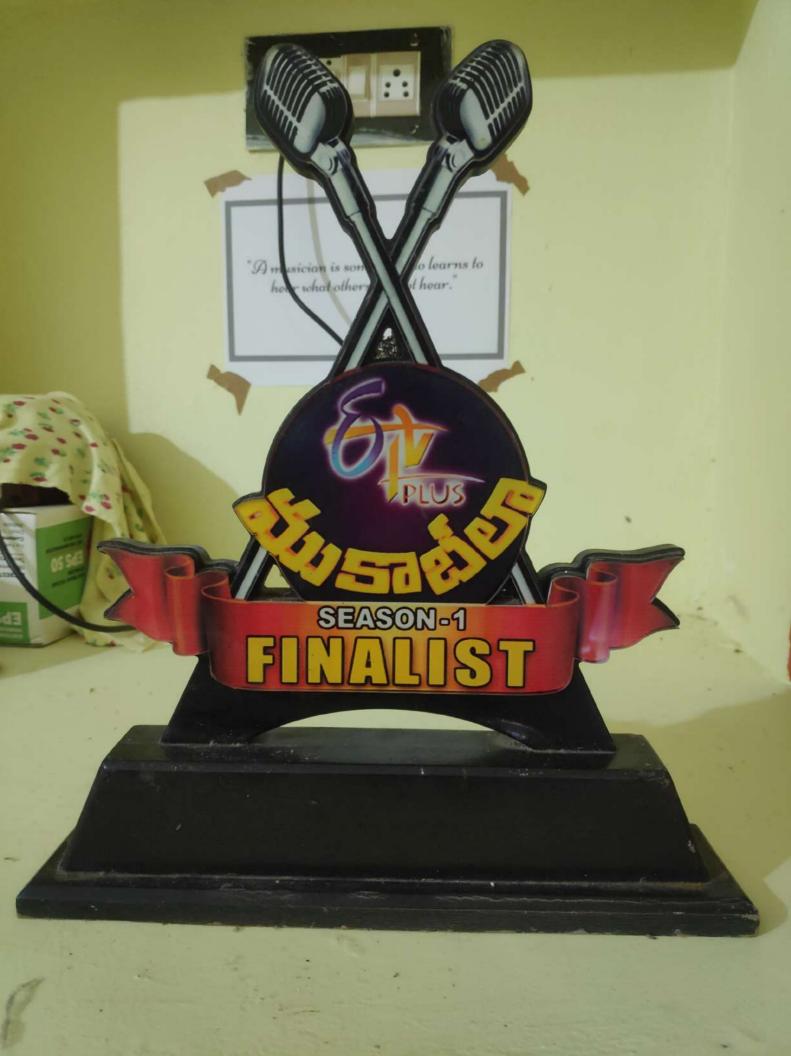

|                                                                                                                                                                                                                                                                                                                                                                                                                                                                                                                                                                                                                                                                                                                                                                                                                                                                                                                                                                                                                                                                                                                                                                                                                                                                                                                                                                                                                                                                                                                                                                                                                                                                                                                                                                                                                                                                                                                                                                                                                                                                                                                                | 1                                         | NDHI                           |                                |             |            |           |                   | 0240         |                           |
|--------------------------------------------------------------------------------------------------------------------------------------------------------------------------------------------------------------------------------------------------------------------------------------------------------------------------------------------------------------------------------------------------------------------------------------------------------------------------------------------------------------------------------------------------------------------------------------------------------------------------------------------------------------------------------------------------------------------------------------------------------------------------------------------------------------------------------------------------------------------------------------------------------------------------------------------------------------------------------------------------------------------------------------------------------------------------------------------------------------------------------------------------------------------------------------------------------------------------------------------------------------------------------------------------------------------------------------------------------------------------------------------------------------------------------------------------------------------------------------------------------------------------------------------------------------------------------------------------------------------------------------------------------------------------------------------------------------------------------------------------------------------------------------------------------------------------------------------------------------------------------------------------------------------------------------------------------------------------------------------------------------------------------------------------------------------------------------------------------------------------------|-------------------------------------------|--------------------------------|--------------------------------|-------------|------------|-----------|-------------------|--------------|---------------------------|
| and the second s | ्रिक्स्ट्रीआत् स्ट<br>जन्महत्व्यूचे स्ट्र | පංරු                           | పిశ్వా                         | 589 a       | වත්ද       | 9         |                   |              |                           |
|                                                                                                                                                                                                                                                                                                                                                                                                                                                                                                                                                                                                                                                                                                                                                                                                                                                                                                                                                                                                                                                                                                                                                                                                                                                                                                                                                                                                                                                                                                                                                                                                                                                                                                                                                                                                                                                                                                                                                                                                                                                                                                                                | Ac                                        | credited by NA                 | AC with 'A'                    | Grade ISO 9 | 001 : 2015 | Certified |                   |              |                           |
|                                                                                                                                                                                                                                                                                                                                                                                                                                                                                                                                                                                                                                                                                                                                                                                                                                                                                                                                                                                                                                                                                                                                                                                                                                                                                                                                                                                                                                                                                                                                                                                                                                                                                                                                                                                                                                                                                                                                                                                                                                                                                                                                | ROVISION                                  | FFICIAL ME<br>AL GRADE<br>EXAM | MORAND<br>CARD - C<br>NATION H | NE YEAR     | DIPLOM.    | A IN LIGH | T MUSIC           |              |                           |
| NAME OF THE CANDIDATE :                                                                                                                                                                                                                                                                                                                                                                                                                                                                                                                                                                                                                                                                                                                                                                                                                                                                                                                                                                                                                                                                                                                                                                                                                                                                                                                                                                                                                                                                                                                                                                                                                                                                                                                                                                                                                                                                                                                                                                                                                                                                                                        |                                           | OKESH                          |                                |             |            | BEOLOTE   | R NUMBER 2        | 216016       | 19005                     |
| THE FOLLOWING MARKS / G                                                                                                                                                                                                                                                                                                                                                                                                                                                                                                                                                                                                                                                                                                                                                                                                                                                                                                                                                                                                                                                                                                                                                                                                                                                                                                                                                                                                                                                                                                                                                                                                                                                                                                                                                                                                                                                                                                                                                                                                                                                                                                        | RADES WER                                 | E SECURED B                    | Y THE CANE                     | DIDATE      |            | HEGISTE   | H NUMBER :        |              | 10000                     |
|                                                                                                                                                                                                                                                                                                                                                                                                                                                                                                                                                                                                                                                                                                                                                                                                                                                                                                                                                                                                                                                                                                                                                                                                                                                                                                                                                                                                                                                                                                                                                                                                                                                                                                                                                                                                                                                                                                                                                                                                                                                                                                                                | SUBJECTS                                  |                                |                                |             | SUBJ       |           | GRADE<br>OBTAINED | interiores 1 | BRADE<br>POINT<br>STAINED |
|                                                                                                                                                                                                                                                                                                                                                                                                                                                                                                                                                                                                                                                                                                                                                                                                                                                                                                                                                                                                                                                                                                                                                                                                                                                                                                                                                                                                                                                                                                                                                                                                                                                                                                                                                                                                                                                                                                                                                                                                                                                                                                                                |                                           |                                | SIC & LIFE                     | SKETCHES    |            | 1         | A+                |              | 36                        |
|                                                                                                                                                                                                                                                                                                                                                                                                                                                                                                                                                                                                                                                                                                                                                                                                                                                                                                                                                                                                                                                                                                                                                                                                                                                                                                                                                                                                                                                                                                                                                                                                                                                                                                                                                                                                                                                                                                                                                                                                                                                                                                                                |                                           |                                |                                |             |            | 4         | A+                |              | 36                        |
| APPLIED THEORY AND LIF                                                                                                                                                                                                                                                                                                                                                                                                                                                                                                                                                                                                                                                                                                                                                                                                                                                                                                                                                                                                                                                                                                                                                                                                                                                                                                                                                                                                                                                                                                                                                                                                                                                                                                                                                                                                                                                                                                                                                                                                                                                                                                         |                                           |                                |                                |             |            |           |                   |              |                           |
| FUNDAMENTALS OF CLAS                                                                                                                                                                                                                                                                                                                                                                                                                                                                                                                                                                                                                                                                                                                                                                                                                                                                                                                                                                                                                                                                                                                                                                                                                                                                                                                                                                                                                                                                                                                                                                                                                                                                                                                                                                                                                                                                                                                                                                                                                                                                                                           | SICAL MUSI                                | C & DEVOTION                   | NAL SONGS                      | (PRACTICA   |            | 4         | A+                |              | 36                        |
| LIGHT SONGS                                                                                                                                                                                                                                                                                                                                                                                                                                                                                                                                                                                                                                                                                                                                                                                                                                                                                                                                                                                                                                                                                                                                                                                                                                                                                                                                                                                                                                                                                                                                                                                                                                                                                                                                                                                                                                                                                                                                                                                                                                                                                                                    |                                           |                                |                                |             | •          | 4         | A                 |              | 32                        |
| TOTAL                                                                                                                                                                                                                                                                                                                                                                                                                                                                                                                                                                                                                                                                                                                                                                                                                                                                                                                                                                                                                                                                                                                                                                                                                                                                                                                                                                                                                                                                                                                                                                                                                                                                                                                                                                                                                                                                                                                                                                                                                                                                                                                          |                                           |                                |                                |             |            | 6         |                   |              | 140                       |
|                                                                                                                                                                                                                                                                                                                                                                                                                                                                                                                                                                                                                                                                                                                                                                                                                                                                                                                                                                                                                                                                                                                                                                                                                                                                                                                                                                                                                                                                                                                                                                                                                                                                                                                                                                                                                                                                                                                                                                                                                                                                                                                                |                                           |                                |                                |             |            | •         |                   |              | 140                       |
| SEMESTER GRADE PO                                                                                                                                                                                                                                                                                                                                                                                                                                                                                                                                                                                                                                                                                                                                                                                                                                                                                                                                                                                                                                                                                                                                                                                                                                                                                                                                                                                                                                                                                                                                                                                                                                                                                                                                                                                                                                                                                                                                                                                                                                                                                                              | DINTS AVE                                 | RAGE (SG                       | iPA)                           | 8.75        |            |           |                   |              |                           |
| RANGE OF MARKS                                                                                                                                                                                                                                                                                                                                                                                                                                                                                                                                                                                                                                                                                                                                                                                                                                                                                                                                                                                                                                                                                                                                                                                                                                                                                                                                                                                                                                                                                                                                                                                                                                                                                                                                                                                                                                                                                                                                                                                                                                                                                                                 | >90%                                      | >81%-90%                       | >71%-80%                       | >61%-70%    | >56%-60%   | >51%-55%  | >40%-50%<br>P     | <40%<br>F    | ABSEN                     |
| GRADE<br>POINTS                                                                                                                                                                                                                                                                                                                                                                                                                                                                                                                                                                                                                                                                                                                                                                                                                                                                                                                                                                                                                                                                                                                                                                                                                                                                                                                                                                                                                                                                                                                                                                                                                                                                                                                                                                                                                                                                                                                                                                                                                                                                                                                | 0                                         | A+<br>9                        | A<br>8                         | B+<br>7     | B<br>6     | C<br>5    | 4                 | Р<br>0 *     | Ab                        |
|                                                                                                                                                                                                                                                                                                                                                                                                                                                                                                                                                                                                                                                                                                                                                                                                                                                                                                                                                                                                                                                                                                                                                                                                                                                                                                                                                                                                                                                                                                                                                                                                                                                                                                                                                                                                                                                                                                                                                                                                                                                                                                                                |                                           |                                |                                | į           |            | 1.24      |                   |              |                           |