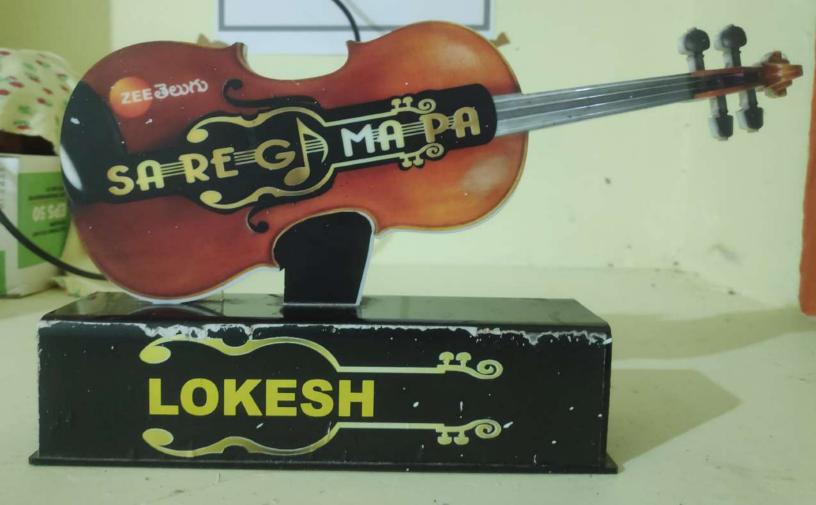

|                                                                                                                                                                                                                                                                                                                                                                                                                                                                                                                                                                                                                                                                                                                                                                                                                                                                                                                                                                                                                                                                                                                                                                                                                                                                                                                                                                                                                                                                                                                                                                                                                                                                                                                                                                                                                                                                                                                                                                                                                                                                                                                                | 1                                         | NDHI                           |                                |             |            |           |                   | 0240         |                           |
|--------------------------------------------------------------------------------------------------------------------------------------------------------------------------------------------------------------------------------------------------------------------------------------------------------------------------------------------------------------------------------------------------------------------------------------------------------------------------------------------------------------------------------------------------------------------------------------------------------------------------------------------------------------------------------------------------------------------------------------------------------------------------------------------------------------------------------------------------------------------------------------------------------------------------------------------------------------------------------------------------------------------------------------------------------------------------------------------------------------------------------------------------------------------------------------------------------------------------------------------------------------------------------------------------------------------------------------------------------------------------------------------------------------------------------------------------------------------------------------------------------------------------------------------------------------------------------------------------------------------------------------------------------------------------------------------------------------------------------------------------------------------------------------------------------------------------------------------------------------------------------------------------------------------------------------------------------------------------------------------------------------------------------------------------------------------------------------------------------------------------------|-------------------------------------------|--------------------------------|--------------------------------|-------------|------------|-----------|-------------------|--------------|---------------------------|
| and the second s | ्रिक्स्ट्रीआत् स्ट<br>जन्महत्व्यूचे स्ट्र | පංරු                           | పిశ్వా                         | 589 a       | වත්ද       | 9         |                   |              |                           |
|                                                                                                                                                                                                                                                                                                                                                                                                                                                                                                                                                                                                                                                                                                                                                                                                                                                                                                                                                                                                                                                                                                                                                                                                                                                                                                                                                                                                                                                                                                                                                                                                                                                                                                                                                                                                                                                                                                                                                                                                                                                                                                                                | Ac                                        | credited by NA                 | AC with 'A'                    | Grade ISO 9 | 001 : 2015 | Certified |                   |              |                           |
|                                                                                                                                                                                                                                                                                                                                                                                                                                                                                                                                                                                                                                                                                                                                                                                                                                                                                                                                                                                                                                                                                                                                                                                                                                                                                                                                                                                                                                                                                                                                                                                                                                                                                                                                                                                                                                                                                                                                                                                                                                                                                                                                | ROVISION                                  | FFICIAL ME<br>AL GRADE<br>EXAM | MORAND<br>CARD - C<br>NATION H | NE YEAR     | DIPLOM.    | A IN LIGH | T MUSIC           |              |                           |
| NAME OF THE CANDIDATE :                                                                                                                                                                                                                                                                                                                                                                                                                                                                                                                                                                                                                                                                                                                                                                                                                                                                                                                                                                                                                                                                                                                                                                                                                                                                                                                                                                                                                                                                                                                                                                                                                                                                                                                                                                                                                                                                                                                                                                                                                                                                                                        |                                           | OKESH                          |                                |             |            | BEOLOTE   | R NUMBER 2        | 216016       | 19005                     |
| THE FOLLOWING MARKS / G                                                                                                                                                                                                                                                                                                                                                                                                                                                                                                                                                                                                                                                                                                                                                                                                                                                                                                                                                                                                                                                                                                                                                                                                                                                                                                                                                                                                                                                                                                                                                                                                                                                                                                                                                                                                                                                                                                                                                                                                                                                                                                        | RADES WER                                 | E SECURED B                    | Y THE CANE                     | DIDATE      |            | HEGISTE   | H NUMBER :        |              | 10000                     |
|                                                                                                                                                                                                                                                                                                                                                                                                                                                                                                                                                                                                                                                                                                                                                                                                                                                                                                                                                                                                                                                                                                                                                                                                                                                                                                                                                                                                                                                                                                                                                                                                                                                                                                                                                                                                                                                                                                                                                                                                                                                                                                                                | SUBJECTS                                  |                                |                                |             | SUBJ       |           | GRADE<br>OBTAINED | interiores 1 | BRADE<br>POINT<br>STAINED |
|                                                                                                                                                                                                                                                                                                                                                                                                                                                                                                                                                                                                                                                                                                                                                                                                                                                                                                                                                                                                                                                                                                                                                                                                                                                                                                                                                                                                                                                                                                                                                                                                                                                                                                                                                                                                                                                                                                                                                                                                                                                                                                                                |                                           |                                | SIC & LIFE                     | SKETCHES    |            | 1         | A+                |              | 36                        |
|                                                                                                                                                                                                                                                                                                                                                                                                                                                                                                                                                                                                                                                                                                                                                                                                                                                                                                                                                                                                                                                                                                                                                                                                                                                                                                                                                                                                                                                                                                                                                                                                                                                                                                                                                                                                                                                                                                                                                                                                                                                                                                                                |                                           |                                |                                |             |            | 4         | A+                |              | 36                        |
| APPLIED THEORY AND LIF                                                                                                                                                                                                                                                                                                                                                                                                                                                                                                                                                                                                                                                                                                                                                                                                                                                                                                                                                                                                                                                                                                                                                                                                                                                                                                                                                                                                                                                                                                                                                                                                                                                                                                                                                                                                                                                                                                                                                                                                                                                                                                         |                                           |                                |                                |             |            |           |                   |              |                           |
| FUNDAMENTALS OF CLAS                                                                                                                                                                                                                                                                                                                                                                                                                                                                                                                                                                                                                                                                                                                                                                                                                                                                                                                                                                                                                                                                                                                                                                                                                                                                                                                                                                                                                                                                                                                                                                                                                                                                                                                                                                                                                                                                                                                                                                                                                                                                                                           | SICAL MUSI                                | C & DEVOTION                   | NAL SONGS                      | (PRACTICA   |            | 4         | A+                |              | 36                        |
| LIGHT SONGS                                                                                                                                                                                                                                                                                                                                                                                                                                                                                                                                                                                                                                                                                                                                                                                                                                                                                                                                                                                                                                                                                                                                                                                                                                                                                                                                                                                                                                                                                                                                                                                                                                                                                                                                                                                                                                                                                                                                                                                                                                                                                                                    |                                           |                                |                                |             | •          | 4         | A                 |              | 32                        |
| TOTAL                                                                                                                                                                                                                                                                                                                                                                                                                                                                                                                                                                                                                                                                                                                                                                                                                                                                                                                                                                                                                                                                                                                                                                                                                                                                                                                                                                                                                                                                                                                                                                                                                                                                                                                                                                                                                                                                                                                                                                                                                                                                                                                          |                                           |                                |                                |             |            | 6         |                   |              | 140                       |
|                                                                                                                                                                                                                                                                                                                                                                                                                                                                                                                                                                                                                                                                                                                                                                                                                                                                                                                                                                                                                                                                                                                                                                                                                                                                                                                                                                                                                                                                                                                                                                                                                                                                                                                                                                                                                                                                                                                                                                                                                                                                                                                                |                                           |                                |                                |             |            | •         |                   |              | 140                       |
| SEMESTER GRADE PO                                                                                                                                                                                                                                                                                                                                                                                                                                                                                                                                                                                                                                                                                                                                                                                                                                                                                                                                                                                                                                                                                                                                                                                                                                                                                                                                                                                                                                                                                                                                                                                                                                                                                                                                                                                                                                                                                                                                                                                                                                                                                                              | DINTS AVE                                 | RAGE (SG                       | iPA)                           | 8.75        |            |           |                   |              |                           |
| RANGE OF MARKS                                                                                                                                                                                                                                                                                                                                                                                                                                                                                                                                                                                                                                                                                                                                                                                                                                                                                                                                                                                                                                                                                                                                                                                                                                                                                                                                                                                                                                                                                                                                                                                                                                                                                                                                                                                                                                                                                                                                                                                                                                                                                                                 | >90%                                      | >81%-90%                       | >71%-80%                       | >61%-70%    | >56%-60%   | >51%-55%  | >40%-50%<br>P     | <40%<br>F    | ABSEN                     |
| GRADE<br>POINTS                                                                                                                                                                                                                                                                                                                                                                                                                                                                                                                                                                                                                                                                                                                                                                                                                                                                                                                                                                                                                                                                                                                                                                                                                                                                                                                                                                                                                                                                                                                                                                                                                                                                                                                                                                                                                                                                                                                                                                                                                                                                                                                | 0                                         | A+<br>9                        | A<br>8                         | B+<br>7     | B<br>6     | C<br>5    | 4                 | Р<br>0 *     | Ab                        |
|                                                                                                                                                                                                                                                                                                                                                                                                                                                                                                                                                                                                                                                                                                                                                                                                                                                                                                                                                                                                                                                                                                                                                                                                                                                                                                                                                                                                                                                                                                                                                                                                                                                                                                                                                                                                                                                                                                                                                                                                                                                                                                                                |                                           |                                |                                | į           |            | 1.24      |                   |              |                           |