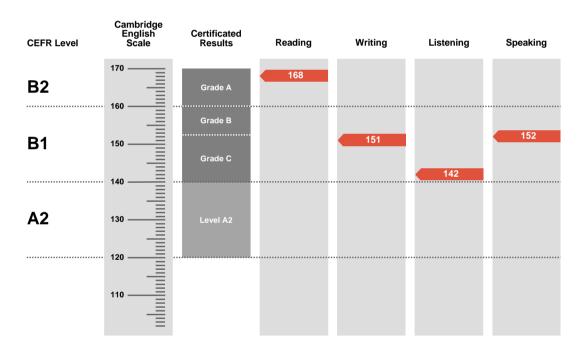

Overall Score

153

**CEFR Level** 

B1

Preliminary is an examination targeted at Level B1 in the Council of Europe's Common European Framework of Reference.

Candidates achieving Grade A (between 160 and 170 on the Cambridge English Scale) receive a certificate stating that they have demonstrated ability at Level B2. Candidates achieving Grade B or Grade C (between 140 and 159 on the Cambridge English Scale) receive a certificate at Level B1.

Candidates whose performance is below Level B1, but falls within Level A2 (between 120 and 139 on the Cambridge English Scale), receive a certificate stating that they have demonstrated ability at Level A2.

Cambridge Assessment English reserves the right to amend the information given before the issue of certificates to successful candidates.

| Results         | Score     |
|-----------------|-----------|
| Pass at Grade A | 160 — 170 |
| Pass at Grade B | 153 — 159 |
| Pass at Grade C | 140 — 152 |
| Level A2        | 120 — 139 |