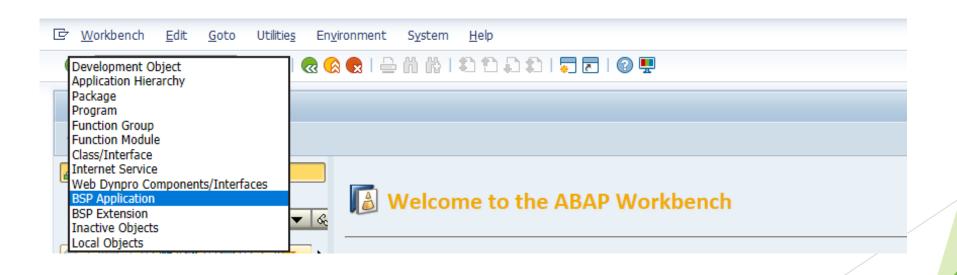

# Introduction to ABAP/4 & ABAP Work Bench Tools

➤ SE80-Tcode use for ABAP Work Bench with the help of ABAP Work Bench Application We able to create Package Program Function Group Function Module, Class Interface, Internet Services, BSP Application, Local Object