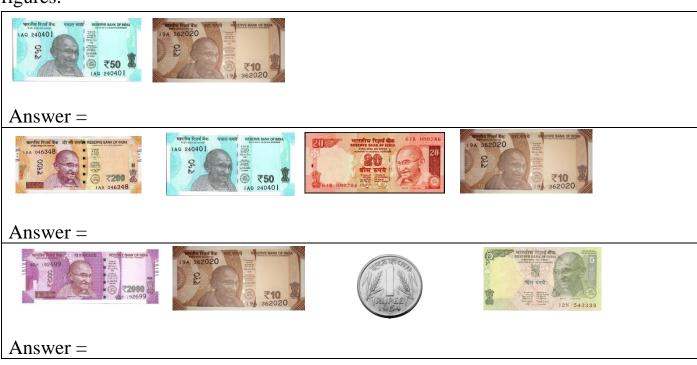

## MONEY WORKSHEET

Q1. Convert the following.

a) 
$$\neq$$
 7 = \_\_\_\_\_\_ p.

c) 
$$\neq$$
 8 + 60 p = \_\_\_\_\_ p.

b) 
$$\neq$$
 10 + 25 p = \_\_\_\_\_ p.

d) 
$$\neq$$
 770.50 = \_\_\_\_\_\_ p.

Q2. Add the given notes and coins in each row and write your answer in words and figures.