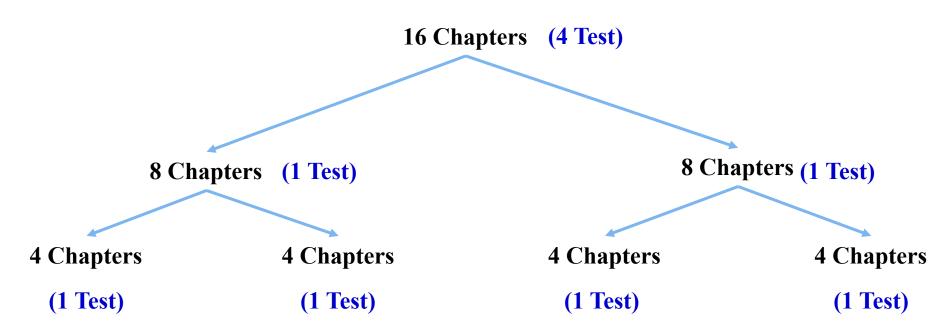

### **Printed Test**

Chapter vise Test = Every Thursday & Sunday

• Unit Test :- 10

• Full Test(Prelims) :- 10