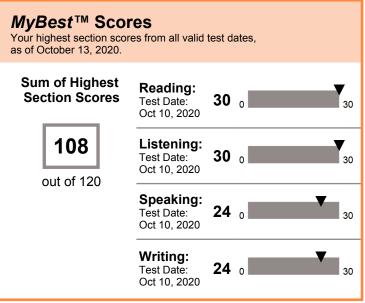

#### THIS IS A PDF SCORE REPORT, DOWNLOADED AND PRINTED BY THE TEST TAKER.

A total score is not reported when one or more sections have not been administered.

Expired scores are not included in *MyBest™* calculations.

24-24