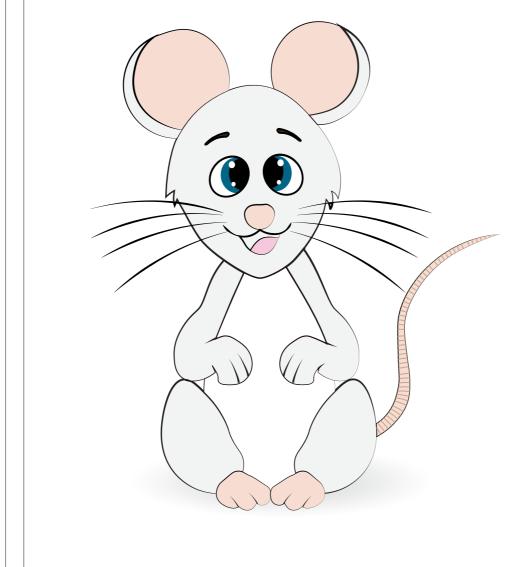

### Colour Options

CHARACTER NAME : PAN

Character name: Moos

Family: Mouse

### Character Description

### Colour Options

CHARACTER NAME : MOOS

CHARACTER NAME: JOJO

CHARACTER NAME: JEEG

CHARACTER NAME : MOOS

CHARACTER NAME : PAN