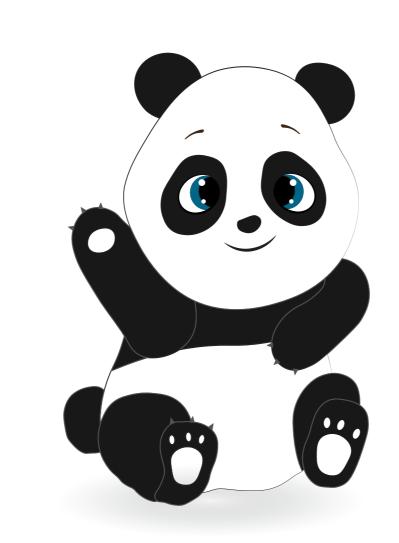

### Character Description

Character name: Pan

Family: Panda

### Colour Options

CHARACTER NAME : PAN

Character name: Moos

Family: Mouse