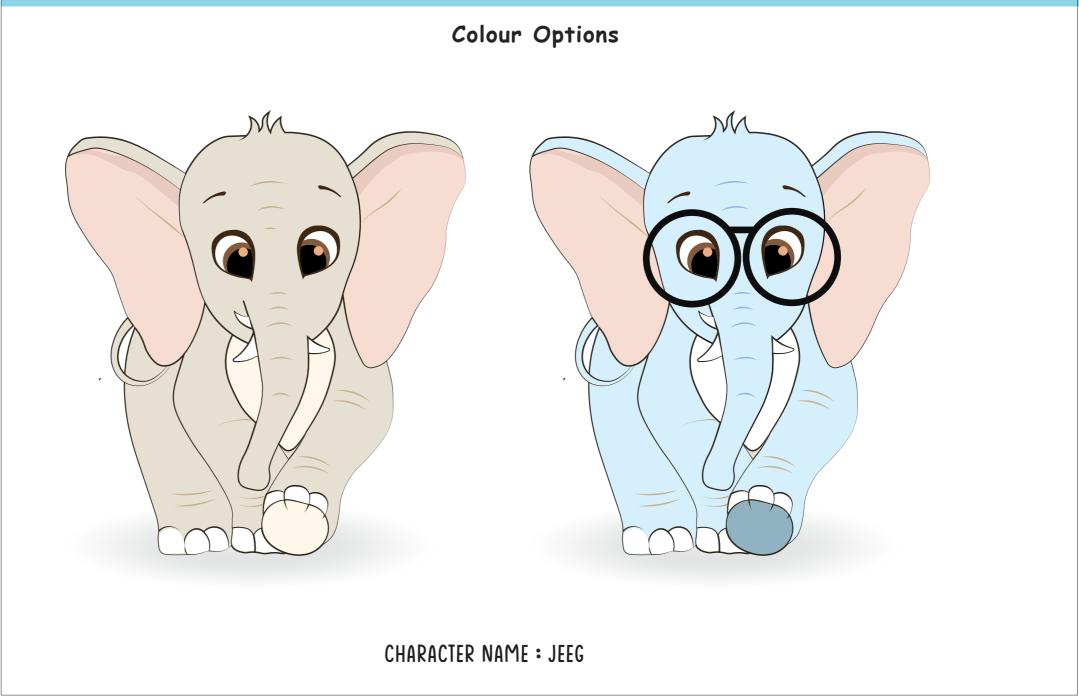

### Colour Options

CHARACTER NAME : PAN

Character name: Moos

Family: Mouse

### Colour Options

CHARACTER NAME : MOOS

CHARACTER NAME: JOJO

CHARACTER NAME: JEEG

CHARACTER NAME : MOOS

CHARACTER NAME : PAN