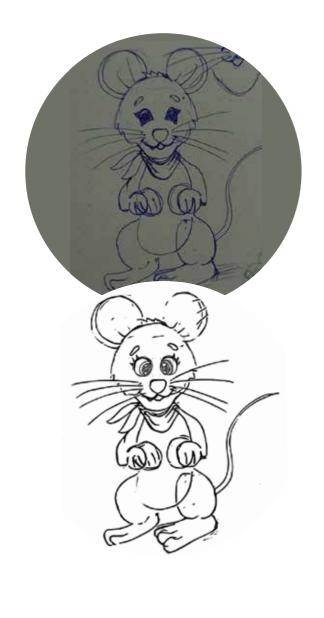

### Colour Options

CHARACTER NAME : PAN

Character name: Moos

Family: Mouse

### Character Description

### Sketches