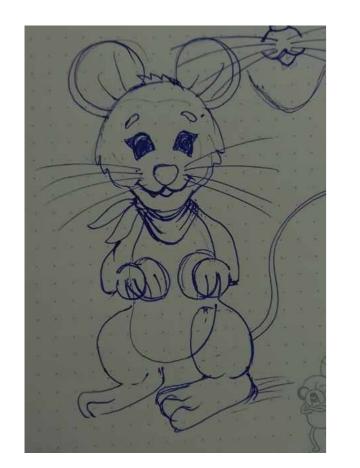

# KIDSWEAR

CHARACTER DESIGN

## STORYLINE:

In the Jungle of Wonders, all the living creatures of the kingdom are the members of the Wood's family. They all live very peacefully and together they play, learn and grow happily. It's a story about four brothers of the Wood's family-Jojo the Tiger, Jeeg the Elephant, Moos the Mouse and Pan the Panda.

Character name: Jojo, Zoro and Mojo Family: Tiger

### Character Description





### Expressions







Character name: Jeeg

Family: Elephant

### Character Description





Character name: Pan

Family: Panda

### Character Description

# Sketches



### Colour Options

CHARACTER NAME : PAN

Character name: Moos

Family: Mouse

### Character Description

### Sketches



### Colour Options



CHARACTER NAME : MOOS





CHARACTER NAME: JOJO







CHARACTER NAME: JEEG





CHARACTER NAME : MOOS

CHARACTER NAME : PAN