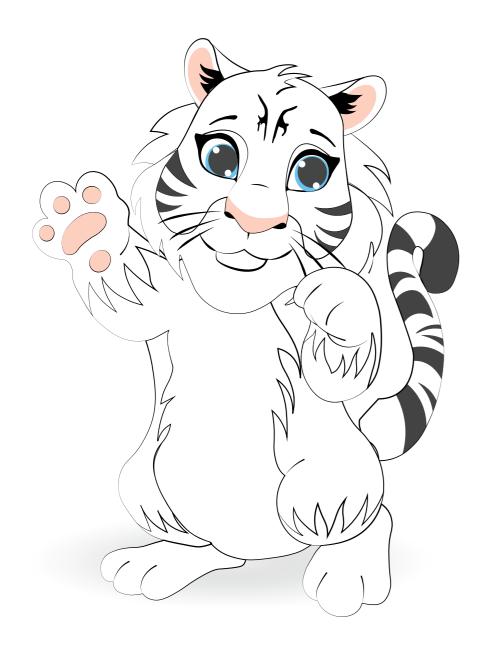

# KIDSWEAR

CHARACTER DESIGN

## STORYLINE:

In the Jungle of Wonders, all the living creatures of the kingdom are the members of the Wood's family. They all live very peacefully and together they play, learn and grow happily. It's a story about four brothers of the Wood's family-Jojo the Tiger, Jeeg the Elephant, Moos the Mouse and Pan the Panda.

Character name: Jojo, Zoro and Mojo Family: Tiger

### Character Description





### Expressions







Character name: Jeeg

Family: Elephant

### Character Description





Character name: Pan

Family: Panda

### Character Description

# Sketches



### Colour Options

CHARACTER NAME : PAN

Character name: Moos

Family: Mouse

### Character Description

### Sketches



### Colour Options



CHARACTER NAME : MOOS





CHARACTER NAME: JOJO







CHARACTER NAME: JEEG





CHARACTER NAME : MOOS

CHARACTER NAME : PAN