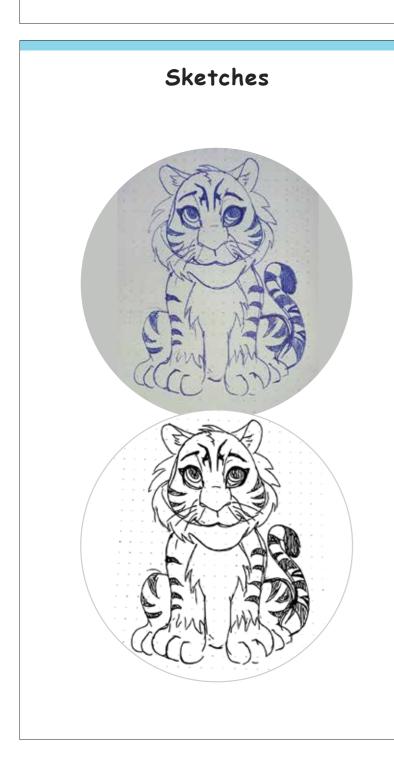

# KIDSWEAR

CHARACTER DESIGN

## STORYLINE:

In the Jungle of Wonders, all the living creatures of the kingdom are the members of the Wood's family. They all live very peacefully and together they play, learn and grow happily. It's a story about four brothers of the Wood's family-Jojo the Tiger, Jeeg the Elephant, Moos the Mouse and Pan the Panda.

Character name: Jojo, Zoro and Mojo Family: Tiger

### Character Description





### Expressions







Character name: Jeeg

Family: Elephant

### Character Description





Character name: Pan

Family: Panda

### Character Description

# Sketches



### Colour Options

CHARACTER NAME : PAN

Character name: Moos

Family: Mouse

### Character Description

### Sketches



### Colour Options



CHARACTER NAME : MOOS





CHARACTER NAME: JOJO







CHARACTER NAME: JEEG





CHARACTER NAME : MOOS

CHARACTER NAME : PAN