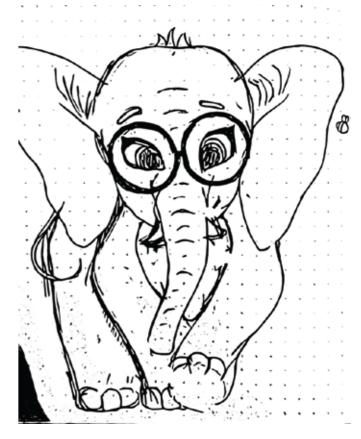

KIDSWEAR

CHARACTER DESIGN

## STORYLINE:

In the Jungle of Wonders, all the living creatures of the kingdom are the members of the Wood's family. They all live very peacefully and together they play, learn and grow happily. It's a story about four brothers of the Wood's family-Jojo the Tiger, Jeeg the Elephant, Moos the Mouse and Pan the Panda.

Character name: Jojo, Zoro and Mojo Family: Tiger

### Character Description





### Expressions







Character name: Jeeg

Family: Elephant

### Character Description





Character name: Pan

Family: Panda

### Character Description

# Sketches



### Colour Options

CHARACTER NAME : PAN

Character name: Moos

Family: Mouse

### Character Description

### Sketches



### Colour Options



CHARACTER NAME : MOOS





CHARACTER NAME: JOJO







CHARACTER NAME: JEEG





CHARACTER NAME : MOOS

CHARACTER NAME : PAN