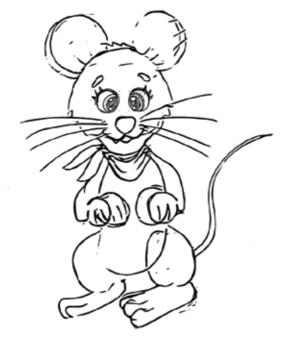

# KIDSWEAR

CHARACTER DESIGN

## STORYLINE:

In the Jungle of Wonders, all the living creatures of the kingdom are the members of the Wood's family. They all live very peacefully and together they play, learn and grow happily. It's a story about four brothers of the Wood's family-Jojo the Tiger, Jeeg the Elephant, Moos the Mouse and Pan the Panda.

Character name: Jojo, Zoro and Mojo Family: Tiger

### Character Description





### Expressions







Character name: Jeeg

Family: Elephant

### Character Description





Character name: Pan

Family: Panda

### Character Description

# Sketches



### Colour Options

CHARACTER NAME : PAN

Character name: Moos

Family: Mouse

### Character Description

### Sketches



### Colour Options



CHARACTER NAME : MOOS





CHARACTER NAME: JOJO







CHARACTER NAME: JEEG





CHARACTER NAME : MOOS

CHARACTER NAME : PAN