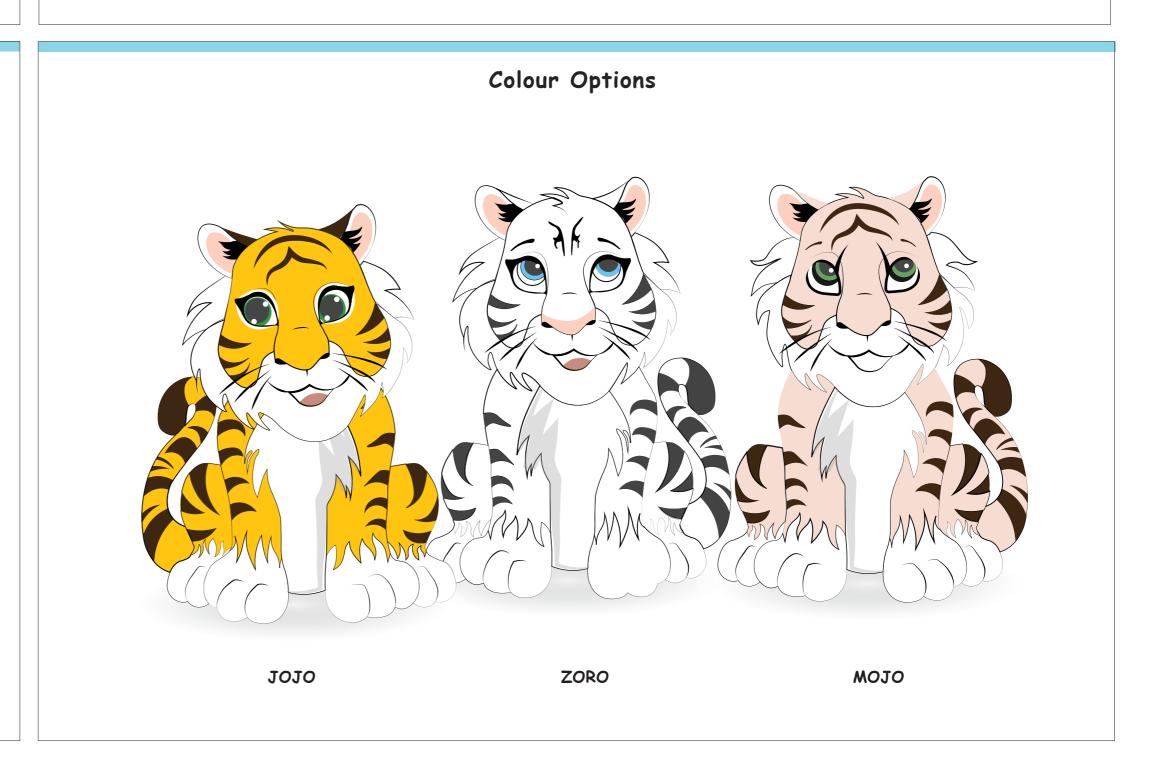

Character name: Jojo, Zoro and Mojo Family: Tiger

### Colour Options

CHARACTER NAME : PAN

Character name: Moos

Family: Mouse