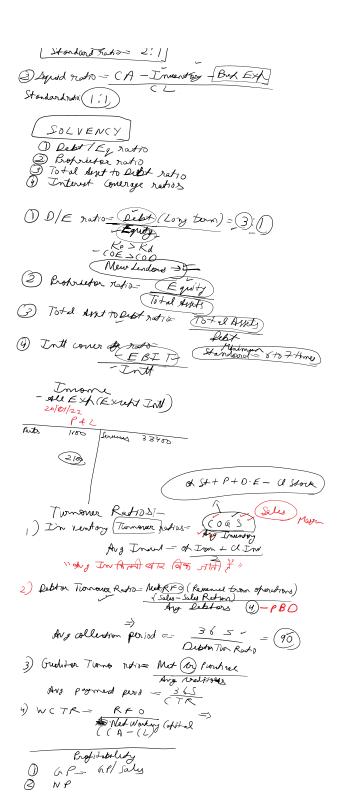

(of S = 2000 - 7000 - 2000

Goods Brading 40/. -80/

NEOS/NPO Indirect Taxes Custom duty Domesto sale & purchase Import/Export direct takes inbrumed Value added Lax > bredst available Sell Domestic 18/01/22 I Tradis 760 (Oh S+ Purchas of SI T+