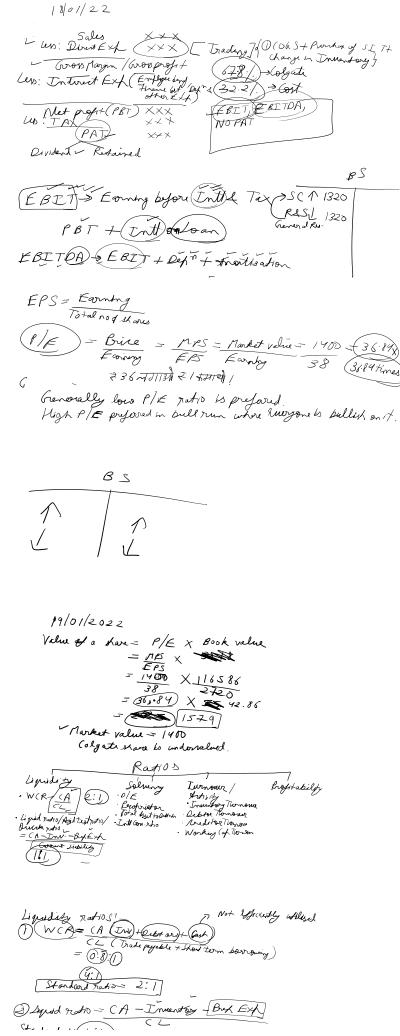

(of S = 2000 - 7000 - 2000

Goods Brading 40/. -80/

NEOS/NPO Indirect Taxes Custom duty Domesto sale & purchase Import/Export direct takes inbrumed Value added Lax > bredst available Sell Domestic 18/01/22 I Tradis 760 (Oh S+ Purchas of SI T+