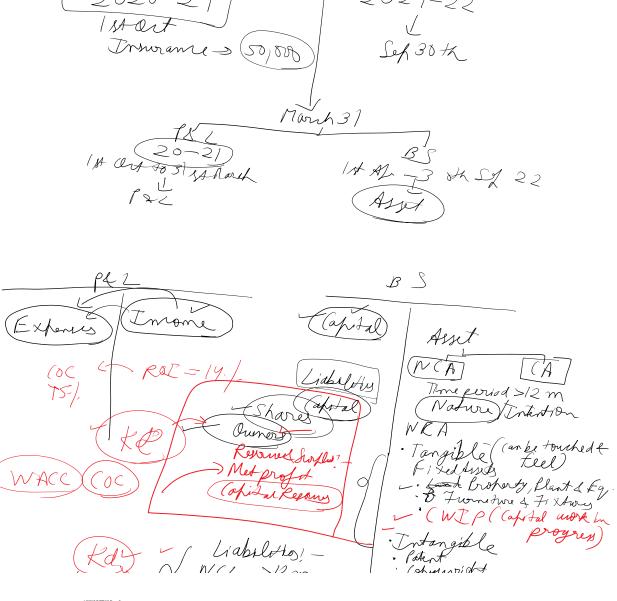

T+2

Trading Financial statements:

D P& 2 (and Method) transaction basis

3) (F S ((wh thow statement) & Twomoner > 2 cr 4) Statement of changes in Equity (if applicable) 5) No to ennered theresto Standards Arround my Accounting
Standards
Torus & Fair when
of Financial Statements

AST Truth IND As Carmouts
IFRS- Tornown > 250 Vr

· Thankal Statements were prepared band on Companies Att 20,3
For Tax propose > It stat 1961

Statutory sudot/ITArt/961 Internal Sudot

Only CA Any professional