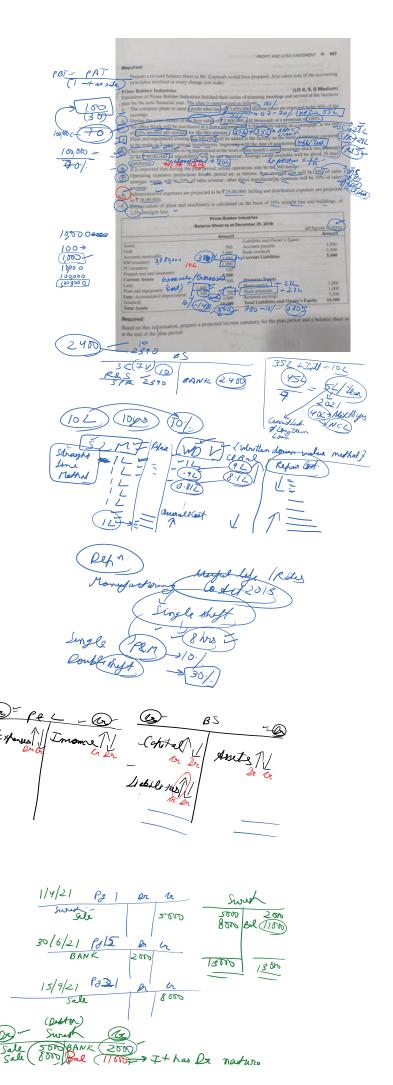

ACCOUNTING Page 5

BS

| Div. rerun 8 (5)                                                                                                                                  |             |
|---------------------------------------------------------------------------------------------------------------------------------------------------|-------------|
| (ash flow from 4 training and : 1/tu)-                                                                                                            |             |
| Eg shor (aptal 10)<br>Duyland palam (13)<br>Tombor to project                                                                                     |             |
| Net lash thous 20 3: Opering (oph liquidad 10 illang) (oph Equidad 30                                                                             |             |
| W/02/22 P                                                                                                                                         |             |
| Authorized (april 12 10,00,000)                                                                                                                   |             |
| Timed (apt al 2800,000) -23-> First (20) Superiord (apt al-                                                                                       |             |
| substituted (afortal-<br>Substituted & truly gaid at 250,000<br>afortal later than the first figure 750,000<br>2400<br>2270-Bernin                |             |
| Solution to Q) Ruks Industries Limited                                                                                                            |             |
| (ash Flow trom operating artivities: - ? in millions                                                                                              |             |
| Met profit as per PLL 20<br>Add: Non (on lectenus -                                                                                               |             |
| Non operating referres Intered Esh 10 Dividend payment 13 23                                                                                      |             |
| lus: Non Cash Income -                                                                                                                            |             |
| : Non straiting Income 12 (20) Inthrusiand 12 (20) On short known (2) (art Flow before morking apital Janger 33                                   |             |
| (art Flow before morking apital Langus 33 dd: Increase in Current Labelettes:                                                                     |             |
| : Decrease in award deserts -                                                                                                                     |             |
| us: Increase awout suts -                                                                                                                         |             |
| : leveant toward Liabellottes Short turn Loan (5) (5) (wh thou tron operating astrothes 18                                                        |             |
| B. (ash flow from Investing activities—<br>Loans & Advances (5)                                                                                   |             |
| Investments 10                                                                                                                                    |             |
| Other fixed Assets (15)<br>Interest received 12                                                                                                   |             |
| Dividend Income 8 (5) ( Cut those from Hanning Act, Withey-                                                                                       |             |
| Egrity share (apital 10                                                                                                                           |             |
| Interest payment (10) 7                                                                                                                           |             |
| Met hvarlan in (ash and (ash lquivalants 2 )  Id (ash 2 (ash Equivalant at the beylinning 10  (ash 2 (ash Equivalent at the lind of the poroal 20 |             |
| 15/02/22 20-21 21-22 Shank                                                                                                                        | r           |
| Browsign for IT (OC) Non (at Add Brownian Y) X (W) IT put                                                                                         |             |
| 16/02/22 (Wed) & Traduction grade  (Operatory of Non operatory Exp.                                                                               |             |
| ( observeding of Non operating End                                                                                                                |             |
| Contrary Office OG                                                                                                                                |             |
| Sales (965- 60)                                                                                                                                   |             |
| Definition of the Carrows                                                                                                                         |             |
| 07/03/22<br>Ratos                                                                                                                                 |             |
| Efficiency redies                                                                                                                                 |             |
| OP/E @ P/8 @ ROI 9 Retwon(PX                                                                                                                      | 7<br>7<br>7 |
| TRS BV Involvent Egyity (afile Entloyed)                                                                                                          | 2           |
| (Egusty+Rift)                                                                                                                                     |             |