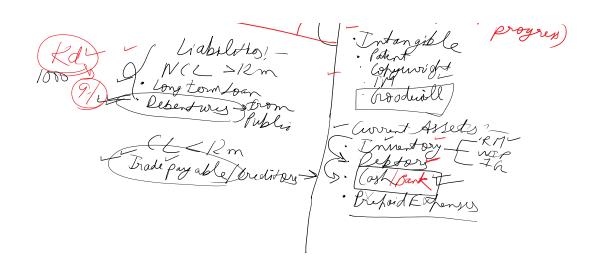

T+2

Trading Financial statements:

D P& 2 (and Method) transaction basis

3) (F S ((wh thow statement) & Twomoner > 2 cr 4) Statement of changes in Equity (if applicable) 5) No to ennered theresto Standards Arround my Accounting
Standards
Torus & Fair when
of Financial Statements

AST Truth IND As Carmouts
IFRS- Tornown > 250 Vr

· Thankal Statements were prepared band on Companies Att 20,3
For Tax propose > It stat 1961

Statutory sudot/ITArt/961 Internal Sudot

Only CA Any professional